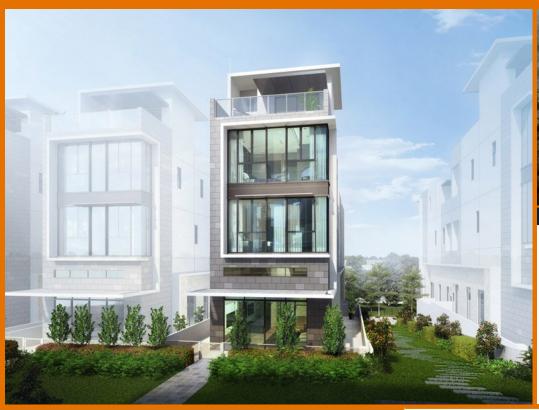

# RESIDENTIAL - LANDED HOUSE

BELGRAVIA DRIVE, SELETAR, YIO CHU KANG,

**SINGAPORE 807673** 

■ LISTING ID: SGLD95377985 ■ TENURE: FREEHOLD N/A

TITLE:

■ SIZE BUILT-UP: 4.370SQFT (406SQM) 6.669AC (2.699HA) SIZE LAND:

# **BELGRAVIA ACE**

Landed House for Sale: Partially furnished, 5 bedroom, 4 bathroom. Completion in 2028, this unit is in original condition. Tenure: Freehold. Located in Singapore's district D28 near Seletar, Yio Chu Kang in the area North East (North East region).